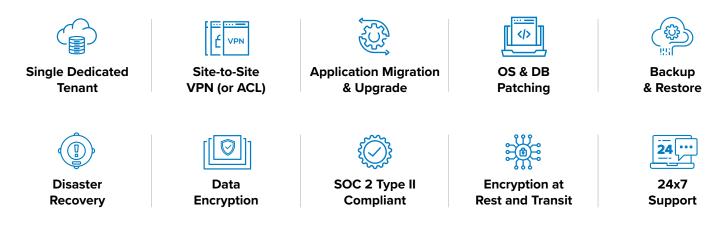

### What does OrasiCloud Include?

Each client environment is administered by specialists with deep experience ensuring reliability and performance in the cloud. OrasiCloud Hosting Services, paired with proactive management by seasoned cloud experts and engineers, gives decision makers and their teams superior flexibility, power, and performance with welcome peace of mind.